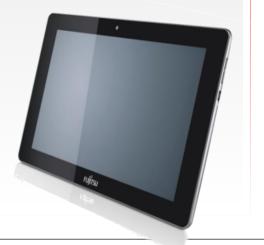

#### Fujitsu STYLISTIC M532 Media Tablet

- Boundless mobility: NVIDIA® Quad Core processor, various interfaces, increased user-friendliness with 2 cameras Google Apps, integrated 3G/UMTS and GPS
- **Secure work:** System and data protection
- Business-ready: VDI-ready, business software, Android 4.0 OS