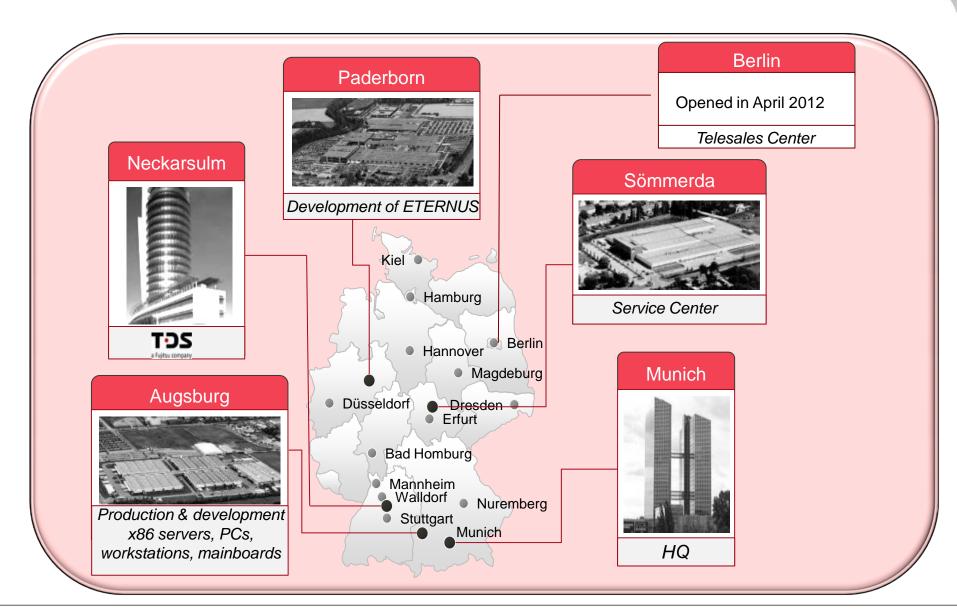

### Fujitsu in Germany

- Approx. 6000 employees at FTS/FS in Germany
- Approx. 1,200 employees at TDS AG
- Important market for Fujitsu Technology Solutions
- Fujitsu has been investing in Germany locations

### Fujitsu in Germany